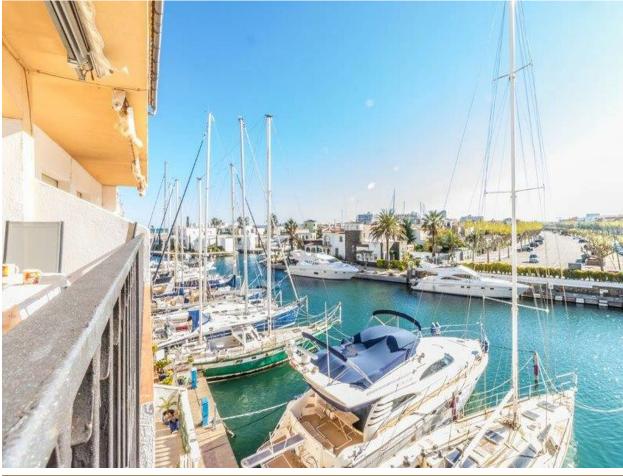

## Magnificent apartment with two terraces

It has views of the port and two bedrooms

Magnificent apartment with 2 bright and spacious rooms with incredible views over an inland port. It is located on the 2nd floor of a building with an elevator. Its southern location. In addition, it has 1 equipped American kitchen, 1 living-dining room with a fireplace, 1 complete bathroom with a bathtub and 1 bathroom with a shower and toilet. It has two magnificent covered terraces where you can spend time with the family and enjoy the magnificent views of the port. The situation is perfect because it is close to shops, the city center and the beach. Extras: 1 reversible air conditioning.

Transaction: Sale Category: Flat / appartment

Municipality: Alt Empordà Surface area: 96 m<sup>2</sup>

Rooms: 2 Bathrooms: 2 bathrooms

Terrace: Surface area Air conditioning: Yes Balcony: Yes Lift: Yes

Furnished: Yes