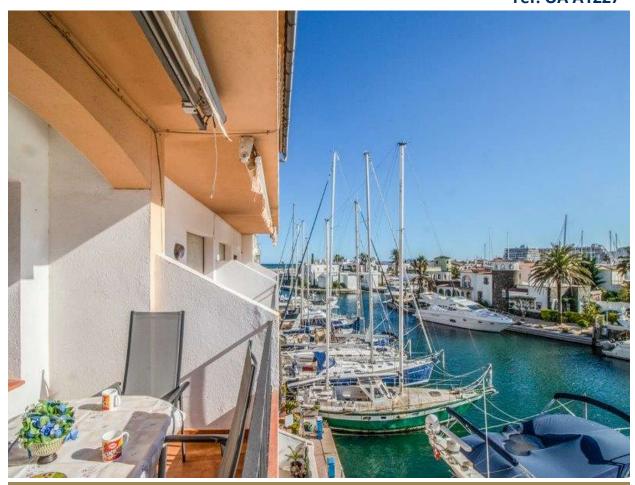

## Magnificent apartment with two terraces

It has views of the port and two bedrooms

Magnificent apartment with 2 bright and spacious rooms with incredible views over an inland port. It is located on the 2nd floor of a building with an elevator. Its southern location. In addition, it has 1 equipped American kitchen, 1 living-dining room with a fireplace, 1 complete bathroom with a bathtub and 1 bathroom with a shower and toilet. It has two magnificent covered terraces where you can spend time with the family and enjoy the magnificent views of the port. The situation is perfect because it is close to shops, the city center and the beach. Extras: 1 reversible air conditioning.

Transaction: Sale Category: Flat / appartment

Municipality: Alt Empordà Surface area: 96 m<sup>2</sup>

Rooms: 2 Bathrooms: 2 bathrooms

Terrace: Surface area Air conditioning: Yes Balcony: Yes Lift: Yes

Furnished: Yes