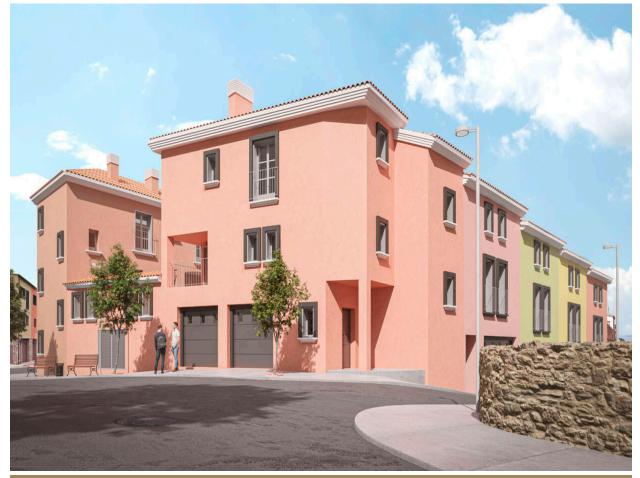

## Newly built house in the centre of the village of Perelada.

Newly built house in the centre of the village of Perelada.

Exclusive 10 newly built, semi-detached and corner houses, the finishes are of high quality and the houses follow the exterior regulations of the old town of Peralada. The houses are more energy efficient and sustainable.

This house has a garage of 25,49 meters at street level with capacity for two cars and a storage space, on the ground floor we have a large living-dining room with an open and fully equipped kitchen, a bathroom with shower, on the ground floor we find 3 bedrooms and 2 bathrooms and on the first floor we find a bedroom with bathroom and an attic of 33 meters, the house has a terrace with a garden to relax and make family life.