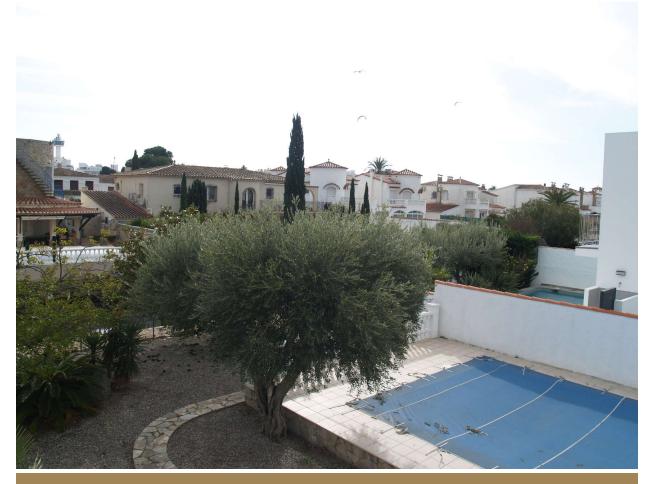

## Large plot on the canal of 1000 meters with two houses for sale in Empuriabrava.

1000 square meter plot on the canal for sale, close to the center of Empuriabrava and the beach. We offer two houses on the plot: a small 80m2 house with open kitchen, dining - living room, 2 bedrooms and a bathroom; and a second house with 128m2 on the ground floor with dining - living room with fireplace, separate kitchen, guest toilet, 2 bedrooms, a bathroom and laundry room - storage room. On the first floor there are four bedrooms and two bathrooms. In addition, the property has a closed garage, a closed garage for boat and a 20 meter mooring. You can enjoy a garden and a private pool.

Category: Surface area: Bathrooms: Garage: Terrace: Mooring: Land: House with mooring 240 m<sup>2</sup> 4 bathrooms , 1 toilet Yes Yes 1.005 m<sup>2</sup>