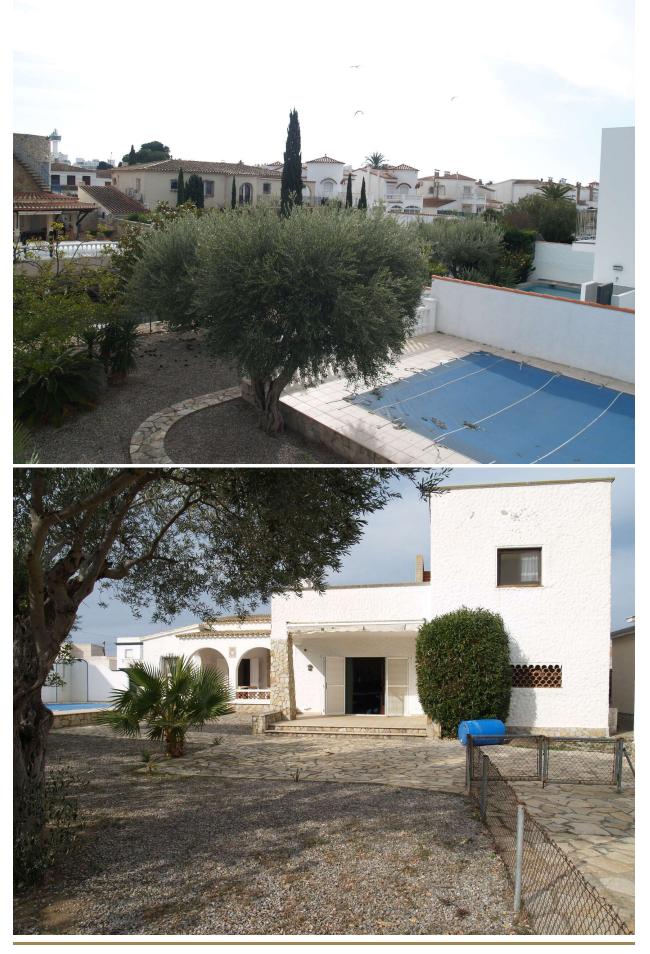

## Large plot on the canal of 1000 meters with two houses for sale in Empuriabrava.

1000 square meter plot on the canal for sale, close to the center of Empuriabrava and the beach. We offer two houses on the plot: a small 80m2 house with open kitchen, dining - living room, 2 bedrooms and a bathroom; and a second house with 128m2 on the ground floor with dining - living room with fireplace, separate kitchen, guest toilet, 2 bedrooms, a bathroom and laundry room - storage room. On the first floor there are four bedrooms and two bathrooms. In addition, the property has a closed garage, a closed garage for boat and a 20 meter mooring. You can enjoy a garden and a private pool.

Category: Surface area: Bathrooms: Garage: Terrace: Mooring: Land: House with mooring 240 m<sup>2</sup> 4 bathrooms , 1 toilet Yes Yes 1.005 m<sup>2</sup>