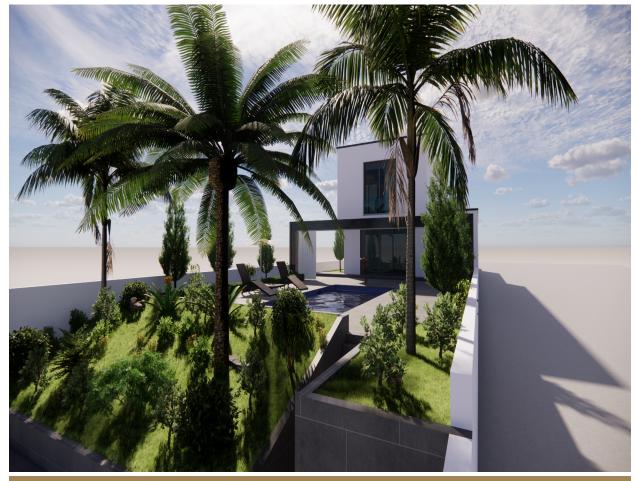

# New promotion on the canal with 4 bedrooms

Spectacular designer house with swimming pool, solarium terrace, and landscaped areas on a wide canal.

This beautiful modern villa will be built on one of the wide canals in Empuriabrava. This villa is located on a plot of 493 m2 and has a private mooring of 12 meters. The layout of this villa is as follows:

On the ground floor you have a spacious entrance with stairs leading up the first floor. To the left of the entrance is the spacious garage and to the right is a bedroom with a private bathroom. The entrance also has a guest toilet. The open kitchen with the bright living/dining room spans the entire width of the house. There is also a separate laundry room in the garage

ON the first floor there are 3 bedrooms, 1 of which is en-suite.

The terrace on the canal side will be partly tiled and partly with planters and green areas.

Of course, this beautiful villa is equipped with many extras such as underfloor

## Note: The final finished project may differ slightly from the renders.

| Transaction:      | Sale                   | Category:        | House with mooring |
|-------------------|------------------------|------------------|--------------------|
| Work category:    | New construction       | Municipality:    | Alt Empordà        |
| Surface area:     | 221 m <sup>2</sup>     | Rooms:           | 4                  |
| Bathrooms:        | 3 bathrooms , 1 toilet | Parking:         | Yes                |
| Garage:           | Yes                    | Terrace:         | Yes                |
| Garden:           | Yes                    | Mooring:         | Yes                |
| Swimming pool:    | Yes                    | Central heating: | Yes                |
| Air conditioning: | Yes                    | Land:            | 493 m <sup>2</sup> |