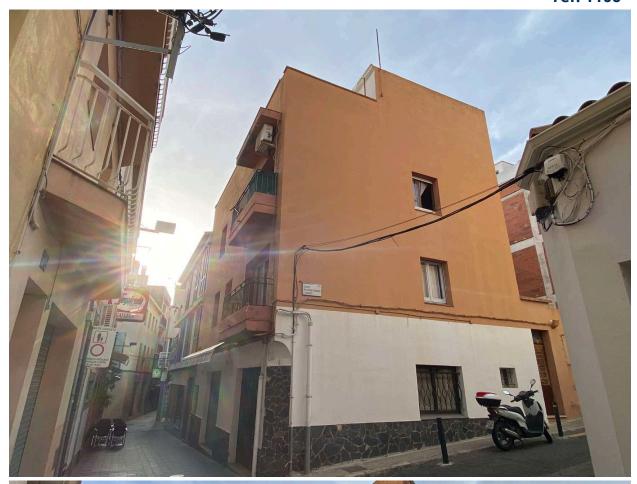

## **Building opportunity in the heart of Roses**

**Building in Roses** 

Building opportunity in the heart of Roses. This block is located in Roses, just 5 minutes walk from the sea and 50 meters from all the restaurants, shops in the town. It is a building, built in 1966, which has 240 m2 and is made up of a commercial space of 97 m2 (possibility of office, restaurant, office...) and 2 apartments, on the 1st floor of 64 m2 and 2 bedrooms 1 bathroom, living room and separate kitchen as well as a terrace, on the 2nd floor another apartment with 2 bedrooms, 1 bathroom, kitchen and living room with terrace. Do not hesitate to contact us or to visit this investment opportunity!