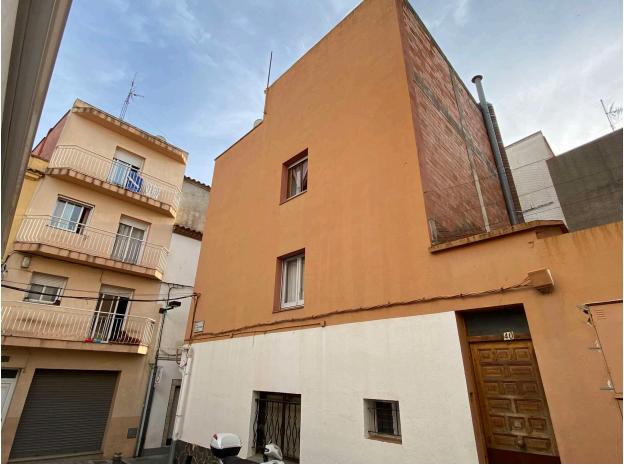

## **Building opportunity in the heart of Roses**

**Building in Roses** 

Building opportunity in the heart of Roses. This block is located in Roses, just 5 minutes walk from the sea and 50 meters from all the restaurants, shops in the town. It is a building, built in 1966, which has 240 m2 and is made up of a commercial space of 97 m2 (possibility of office, restaurant, office...) and 2 apartments, on the 1st floor of 64 m2 and 2 bedrooms 1 bathroom, living room and separate kitchen as well as a terrace, on the 2nd floor another apartment with 2 bedrooms, 1 bathroom, kitchen and living room with terrace. Do not hesitate to contact us or to visit this investment opportunity!