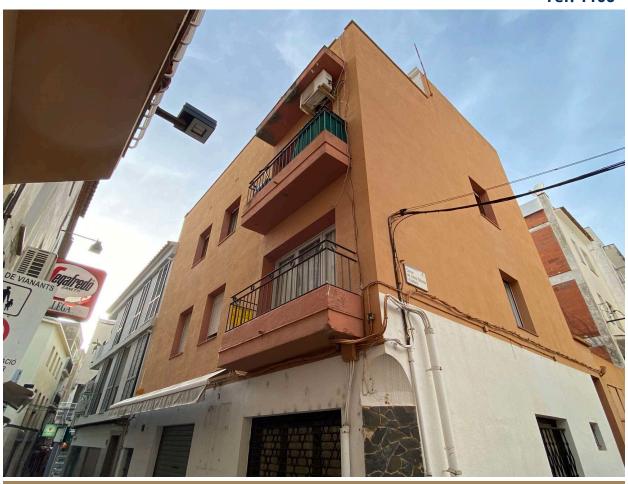

## **Building opportunity in the heart of Roses**

**Building in Roses** 

Building opportunity in the heart of Roses. This block is located in Roses, just 5 minutes walk from the sea and 50 meters from all the restaurants, shops in the town. It is a building, built in 1966, which has 240 m2 and is made up of a commercial space of 97 m2 (possibility of office, restaurant, office...) and 2 apartments, on the 1st floor of 64 m2 and 2 bedrooms 1 bathroom, living room and separate kitchen as well as a terrace, on the 2nd floor another apartment with 2 bedrooms, 1 bathroom, kitchen and living room with terrace. Do not hesitate to contact us or to visit this investment opportunity!