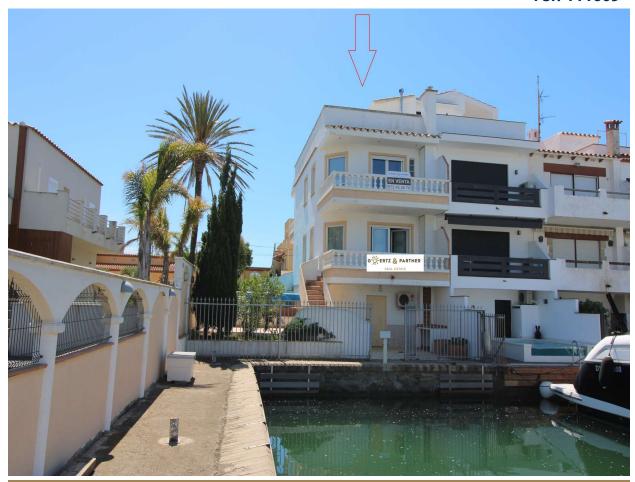

## Exclusive villa in best residential area with mooring of 17x8 m

Villa with boat mooring of 17x3 m just a few steps away from the beach of Empuriabrava.

This villa is located in the best residential area of ??Empuriabrava, just 5 minutes walk from the main beach. It offers the owner high comfort and a mooring of 17x8 m. On the ground floor there is a guest toilet, the living-dining area with open kitchen and access to the outside area. On the first floor we have 2 bedrooms, one of them as a suite with adjoining bathroom, and a separate bathroom with bathtub. Both bedrooms have access to various terraces. There is another room, which can be used as a single bedroom. An internal staircase leads to the large sun terrace which offers a magnificent view of the sea and the city.

Extras: Boat mooring 17x8 m, outdoor pool, outside shower, parking spaces, air conditioning, oil central heating, garage, safe, elec. Blinds, laundry room

Price: **820.000 €** 

Club Nàutic Puerto · Edif. Nausica A - Poblat Típic - 17487 Empuriabrava (Girona)